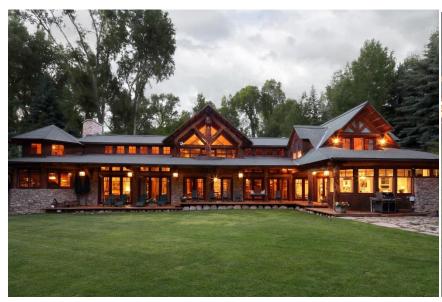

## Aspen Core Log Home

This Adirondack style home was built as a traditional log and stone home. It's core is state of the art including satellite TV/audio with whole house distribution, high speed Internet access, a sophisticated electronic lighting system, movie projector and screen. The Great Room is two stories with a large stone fireplace and comfortable cozy furniture and Folk Art through out. The furnishings are typical of a 100 year-old lodge in the Adirondack Mountains of upstate New York with antique quilts, overstuffed chairs and large reading lamps. The wood floors are from a 200 year-old Maine farmhouse. The floor stones are native to Colorado. There is a fully-equipped large country kitchen with a wonderful breakfast nook that opens onto the deck outside. Just off the Kitchen and great room is a wonderful country dining room. The house is very private with outstanding views of Aspen Mountain while being a mere 10 minute walk to the gondola. Throughout the winter it is bathed in sunlight with its stone mass keeps the house at a constant, comfortable temperature. In addition to the large living room with fireplace, there is an adjacent library which was designed for reading or watching television. There is additional seating area on the upstairs landing which is just off the access to the hot tub. Other amenities include radiant floor heating, an outdoor fire pit, BBQ, an outside hot tub with adjacent space heater, as well as a 2-car heated garage.