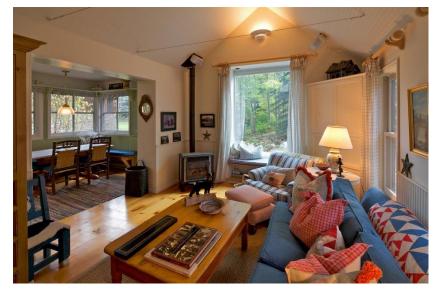

Main House: Master King Bedroom, Queen Bedroom, Queen

Bedroom, Children's Room: Large room offering 2 double beds, a double sofa bed and a twin day bed.

Guest House: Queen, Full and a sleeping loft.

GREAT ROOM WITH FIREPLACE

DINING ROOM OFF OF GREAT ROOM

COUNTRY KITCHEN WITH BREAKFAST NOOK

MEDIA ROOM AND LIBRARY

MASTER BEDROOM

**GUEST ROOM QUEEN** 

CHILDREN'S ROOM WITH TWO DOUBLES, DOUBLE SOFA SLEEPER AND WINDOW BED