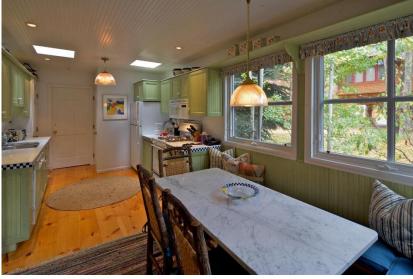

DINING ROOM OFF OF GREAT ROOM

COUNTRY KITCHEN WITH BREAKFAST NOOK

MEDIA ROOM AND LIBRARY

MASTER BEDROOM

**GUEST ROOM QUEEN** 

CHILDREN'S ROOM WITH TWO DOUBLES, DOUBLE SOFA SLEEPER AND WINDOW BED