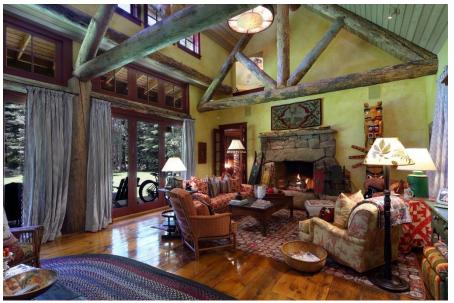

## Aspen Core Log Home

This Adirondack style home was built as a traditional log and stone home. It's core is state of the art including satellite TV/audio with whole house distribution, high speed Internet access, a sophisticated electronic lighting system, movie projector and screen. The Great Room is two stories with a large stone fireplace and comfortable cozy furniture and Folk Art through out. The furnishings are typical of a 100 year-old lodge in the Adirondack Mountains of upstate New York with antique quilts, overstuffed chairs and large reading lamps. The wood floors are from a 200 year-old Maine farmhouse. The floor stones are native to Colorado. There is a fully-equipped large country kitchen with a wonderful breakfast nook that opens onto the deck outside. Just off the Kitchen and great room is a wonderful country dining room. The house is very private with outstanding views of Aspen Mountain while being a mere 10 minute walk to the gondola. Throughout the winter it is bathed in sunlight with its stone mass keeps the house at a constant, comfortable temperature. In addition to the large living room with fireplace, there is an adjacent library which was designed for reading or watching television. There is additional seating area on the upstairs landing which is just off the access to the hot tub. Other amenities include radiant floor heating, an outdoor fire pit, BBQ, an outside hot tub with adjacent space heater, as well as a 2-car heated garage.

Main House: Master King Bedroom, Queen Bedroom, Queen

Bedroom, Children's Room: Large room offering 2 double beds, a double sofa bed and a twin day bed.

Guest House: Queen, Full and a sleeping loft.

GREAT ROOM WITH FIREPLACE