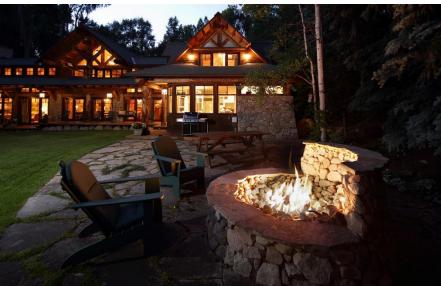

## Aspen Core Log Home

This Adirondack style home was built as a traditional log and stone home. It's core is state of the art including satellite TV/audio with whole house distribution, high speed Internet access, a sophisticated electronic lighting system, movie projector and screen. The Great Room is two stories with a large stone fireplace and comfortable cozy furniture and Folk Art through out. The furnishings are typical of a 100 year-old lodge in the Adirondack Mountains of upstate New York with antique quilts, overstuffed chairs and large reading lamps. The wood floors are from a 200 year-old Maine farmhouse. The floor stones are native to Colorado. There is a fully-equipped large country kitchen with a wonderful breakfast nook that opens onto the deck outside. Just off the Kitchen and great room is a wonderful country dining room. The house is very private with outstanding views of Aspen Mountain while being a mere 10 minute walk to the gondola. Throughout the winter it is bathed in sunlight with its stone mass keeps the house at a constant, comfortable temperature. In addition to the large living room with fireplace, there is an adjacent library which was designed for reading or watching television. There is additional seating area on the upstairs landing which is just off the access to the hot tub. Other amenities include radiant floor heating, an outdoor fire pit, BBQ, an outside hot tub with adjacent space heater, as well as a 2-car heated garage.