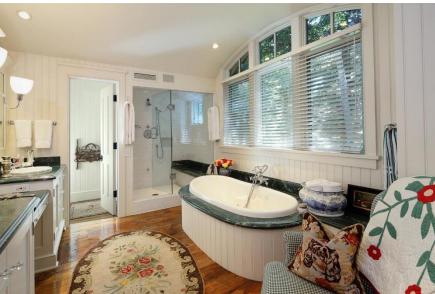

DINING ROOM OFF OF GREAT ROOM

COUNTRY KITCHEN WITH BREAKFAST NOOK

MEDIA ROOM AND LIBRARY

MASTER BEDROOM

**GUEST ROOM QUEEN** 

CHILDREN'S ROOM WITH TWO DOUBLES, DOUBLE SOFA SLEEPER AND WINDOW BED