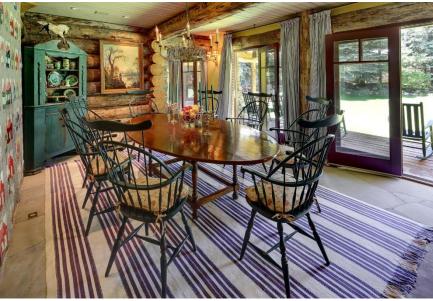

## Aspen Core Log Home

This Adirondack style home was built as a traditional log and stone home. It's core is state of the art including satellite TV/audio with whole house distribution, high speed Internet access, a sophisticated electronic lighting system, movie projector and screen. The Great Room is two stories with a large stone fireplace and comfortable cozy furniture and Folk Art through out. The furnishings are typical of a 100 year-old lodge in the Adirondack Mountains of upstate New York with antique quilts, overstuffed chairs and large reading lamps. The wood floors are from a 200 year-old Maine farmhouse. The floor stones are native to Colorado. There is a fully-equipped large country kitchen with a wonderful breakfast nook that opens onto the deck outside. Just off the Kitchen and great room is a wonderful country dining room. The house is very private with outstanding views of Aspen Mountain while being a mere 10 minute walk to the gondola. Throughout the winter it is bathed in sunlight with its stone mass keeps the house at a constant, comfortable temperature. In addition to the large living room with fireplace, there is an adjacent library which was designed for reading or watching television. There is additional seating area on the upstairs landing which is just off the access to the hot tub. Other amenities include radiant floor heating, an outdoor fire pit, BBQ, an outside hot tub with adjacent space heater, as well as a 2-car heated garage.

DINING ROOM OFF OF GREAT ROOM

COUNTRY KITCHEN WITH BREAKFAST NOOK

MEDIA ROOM AND LIBRARY

MASTER BEDROOM

**GUEST ROOM QUEEN** 

CHILDREN'S ROOM WITH TWO DOUBLES, DOUBLE SOFA SLEEPER AND WINDOW BED