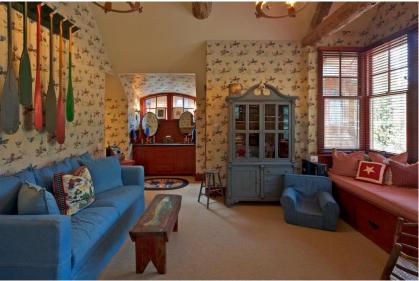

DINING ROOM OFF OF GREAT ROOM

COUNTRY KITCHEN WITH BREAKFAST NOOK

MEDIA ROOM AND LIBRARY

MASTER BEDROOM

**GUEST ROOM QUEEN** 

CHILDREN'S ROOM WITH TWO DOUBLES, DOUBLE SOFA SLEEPER AND WINDOW BED