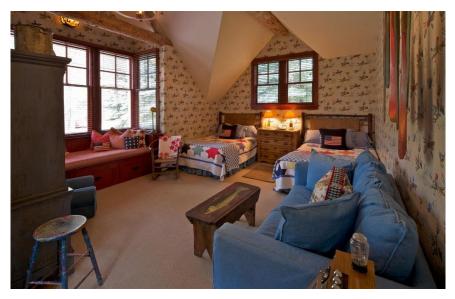

DINING ROOM OFF OF GREAT ROOM

COUNTRY KITCHEN WITH BREAKFAST NOOK

MEDIA ROOM AND LIBRARY

MASTER BEDROOM

**GUEST ROOM QUEEN** 

CHILDREN'S ROOM WITH TWO DOUBLES, DOUBLE SOFA SLEEPER AND WINDOW BED