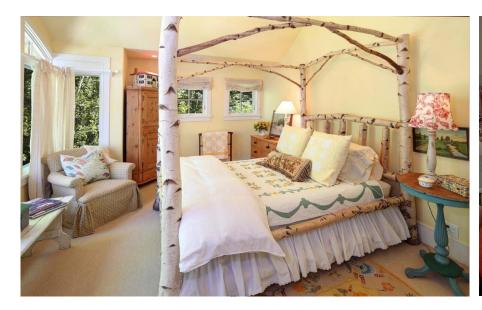

DINING ROOM OFF OF GREAT ROOM

COUNTRY KITCHEN WITH BREAKFAST NOOK

MEDIA ROOM AND LIBRARY

MASTER BEDROOM

**GUEST ROOM QUEEN** 

CHILDREN'S ROOM WITH TWO DOUBLES, DOUBLE SOFA SLEEPER AND WINDOW BED