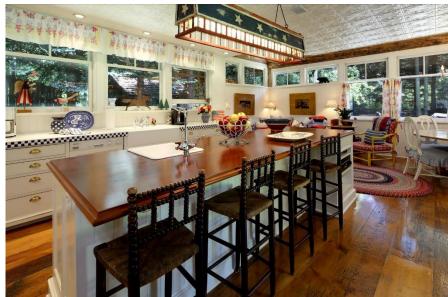

DINING ROOM OFF OF GREAT ROOM

COUNTRY KITCHEN WITH BREAKFAST NOOK

MEDIA ROOM AND LIBRARY

MASTER BEDROOM

**GUEST ROOM QUEEN** 

CHILDREN'S ROOM WITH TWO DOUBLES, DOUBLE SOFA SLEEPER AND WINDOW BED