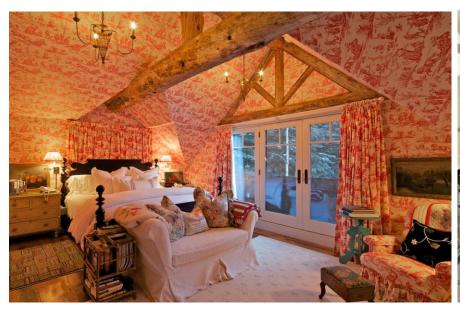

DINING ROOM OFF OF GREAT ROOM

COUNTRY KITCHEN WITH BREAKFAST NOOK

MEDIA ROOM AND LIBRARY

MASTER BEDROOM

**GUEST ROOM QUEEN** 

CHILDREN'S ROOM WITH TWO DOUBLES, DOUBLE SOFA SLEEPER AND WINDOW BED